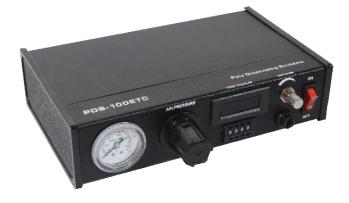

The 100ETC dispenser (digital) calibrated time / pressure exist in 0-1 bar and 0-7 bar. Equipped by a MAC solenoid valve offering a constant flow rate and adjusting dispense time in hundredts of seconds.