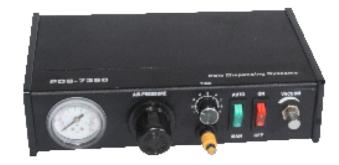

### DISPENSER 7150

The dispenser 7150 exists in 0-1 bar version for very liquid products and in 0-7 bar for other products. The dispensing is auctioned by a pedal as "the operator judgement".

······ DISPENSER 7350