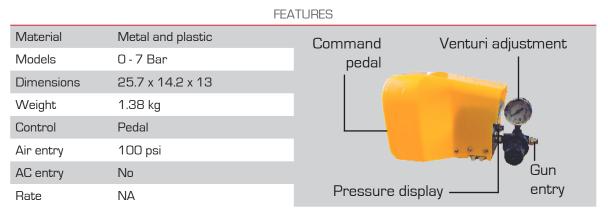

#### ···· DISPENSER 7050 (PICK-UP)

The Pick-Up venturi systems are made in order to manipulate little pieces, small components, chips, etc. They are equipped with a vacuum-air valve which is electrically actioned with the pressure of the foot pedal.

| FEATURES                            |  |  |  |  |  |  |
|-------------------------------------|--|--|--|--|--|--|
| Pressure Display Venturi adjustment |  |  |  |  |  |  |
|                                     |  |  |  |  |  |  |
|                                     |  |  |  |  |  |  |
| APPESSIRE                           |  |  |  |  |  |  |
|                                     |  |  |  |  |  |  |
|                                     |  |  |  |  |  |  |
|                                     |  |  |  |  |  |  |
| Pressure adjustment Pick-Up         |  |  |  |  |  |  |
|                                     |  |  |  |  |  |  |