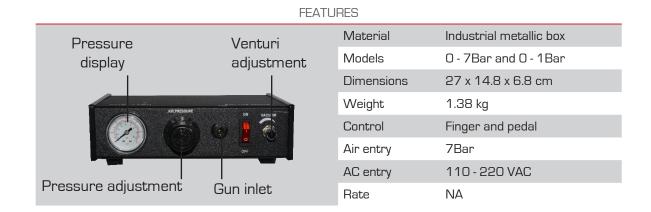

| FEATURES                            |  |  |  |  |  |  |
|-------------------------------------|--|--|--|--|--|--|
| Pressure Display Venturi adjustment |  |  |  |  |  |  |
|                                     |  |  |  |  |  |  |
|                                     |  |  |  |  |  |  |
| APPESSIRE                           |  |  |  |  |  |  |
|                                     |  |  |  |  |  |  |
|                                     |  |  |  |  |  |  |
|                                     |  |  |  |  |  |  |
| Pressure adjustment Pick-Up         |  |  |  |  |  |  |
|                                     |  |  |  |  |  |  |