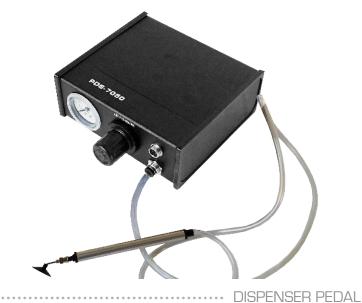

#### ···· DISPENSER 7050 (PICK-UP)

The Pick-Up venturi systems are made in order to manipulate little pieces, small components, chips, etc. They are equipped with a vacuum-air valve which is electrically actioned with the pressure of the foot pedal.

Dispensers with pedal are built to dispense product quantities which are visible by the human eye. They deliver the fluid by a simple impulsion with the pedal which makes it able to reduce or prevent manual tiredness of the user.