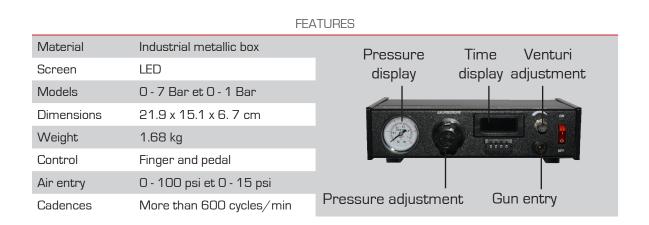

The 100ETC dispenser (digital) calibrated time / pressure exist in 0-1 bar and 0-7 bar. Equipped by a MAC solenoid valve offering a constant flow rate and adjusting dispense time in hundredts of seconds.