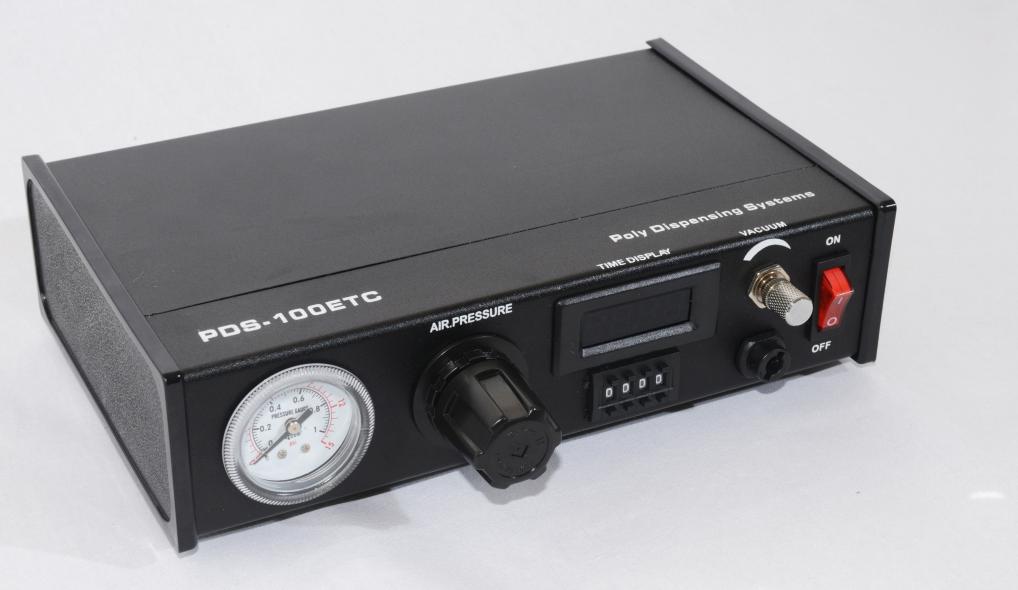

DISPENSER 100FTC

The calibrated time / pressure 7350 dispenser exists in version 0-1 bar, for highly liquid products, and 0-7 bar for other products. It is equipped by a MAC solenoid valve offering a constant flow rate and adjusting dispense time in hundredts of seconds.

The 100ETC dispenser (digital) calibrated time / pressure exist in 0-1 bar and 0-7 bar. Equipped by a MAC solenoid valve offering a constant flow rate and adjusting dispense time in hundredts of seconds.