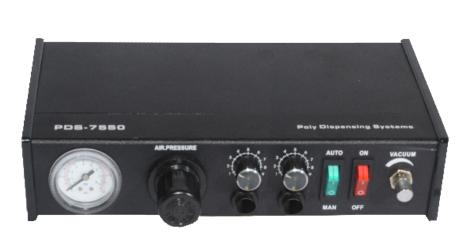

#### DISPENSER 7550 ·····

A dispenser and a Pick-Up in one. The dispenser 7550 time/pressure calibrated exists in 0-1 bar and in 0-7 bar. With its MAC solenoid valve, the dispenser makes it possible to dispense with accuracy very little quantities of products and simultaneously, it enables a movement of little pieces by aspiration (like the Pick-Up dispenser).

This double function enables you to gain time, money and place. They are delivered with a kit of starter consumables as well as an input pen.

#### Dispensing

The first function of the PDS7550 is the dispense of fluids thanks to the application of a consistent pressure during a time laps. It delivers repetitively a quantity of product by the simple impulsion of a pushbutton or a pedal.

Pick - Up

The dispenser 7550 has also a venture system which enables to maintain a small item in suspension at the top of the gun. By one easy action of the manual command or pedal, the system aspires. Once in position, you simply have to release the command to liberate the item.