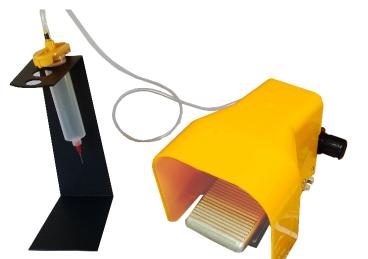

Dispensers with pedal are built to dispense product quantities which are visible by the human eye. They deliver the fluid by a simple impulsion with the pedal which makes it able to reduce or prevent manual tiredness of the user.

# AIR - PULSE : ACCESSORIES

SYRINGE SUPPORTS .....

A handy and stable support which enables to hold the syringes.

#### FINGER SWITCH

The finger switch replaces the pedal which is directly connected to the dispenser.

TRAP FILTER .....

A trap filter for the syringe adapter which prevents the fluid to move back up in the dispenser.