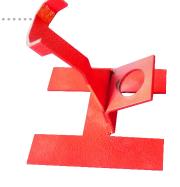

# AIR - PULSE : ACCESSORIES

SYRINGE SUPPORTS .....

A handy and stable support which enables to hold the syringes.