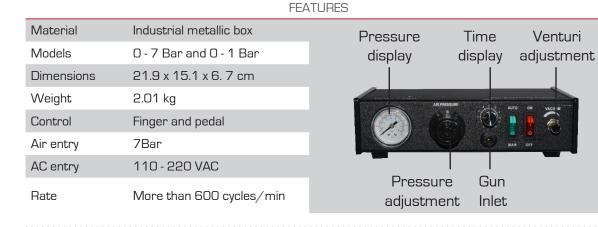

### DISPENSER 7150

The dispenser 7150 exists in 0-1 bar version for very liquid products and in 0-7 bar for other products. The dispensing is auctioned by a pedal as "the operator judgement".

······ DISPENSER 7350

DISPENSER 100FTC

The calibrated time / pressure 7350 dispenser exists in version 0-1 bar, for highly liquid products, and 0-7 bar for other products. It is equipped by a MAC solenoid valve offering a constant flow rate and adjusting dispense time in hundredts of seconds.