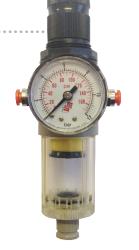

#### FILTER REGULATOR .....

The regulator is equipped with a drying filter which purifies air. It is recommended for dispensing cyanoacrylate.

Many other accessories and consumables are available on : www.polydispensing.com