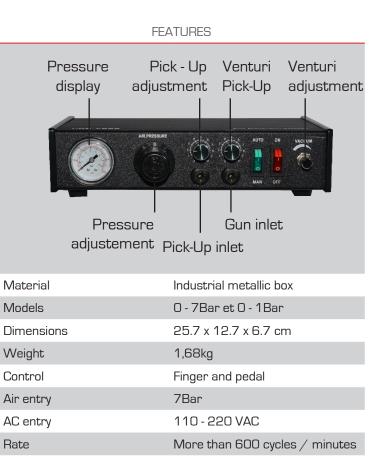

#### DISPENSER 7550 ·····

A dispenser and a Pick-Up in one. The dispenser 7550 time/pressure calibrated exists in 0-1 bar and in 0-7 bar. With its MAC solenoid valve, the dispenser makes it possible to dispense with accuracy very little quantities of products and simultaneously, it enables a movement of little pieces by aspiration (like the Pick-Up dispenser).

This double function enables you to gain time, money and place. They are delivered with a kit of starter consumables as well as an input pen.

#### Dispensing

The first function of the PDS7550 is the dispense of fluids thanks to the application of a consistent pressure during a time laps. It delivers repetitively a quantity of product by the simple impulsion of a pushbutton or a pedal.

Pick - Up

The dispenser 7550 has also a venture system which enables to maintain a small item in suspension at the top of the gun. By one easy action of the manual command or pedal, the system aspires. Once in position, you simply have to release the command to liberate the item.