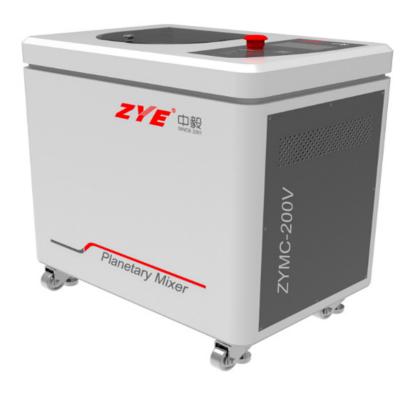

## Presentation of ZYE P.Mix-200V

The ZYE P.Mix-200V is a planetary mixer conceived to perfectly mix, degas and remove all air bubbles of your fluids.

The vacuum system garanties a complete desaeration until full suppression of the sub micron and nanosized air bubbles.

This planetary mixer was designed running on roller in order to be optimally mobile.

With an optimum height, this one can be laid on the ground, considering it a real space saving on your working surfaces.

The ZYE P.Mix-200V technology is one of the few planetary mixers to possess a touch screen.