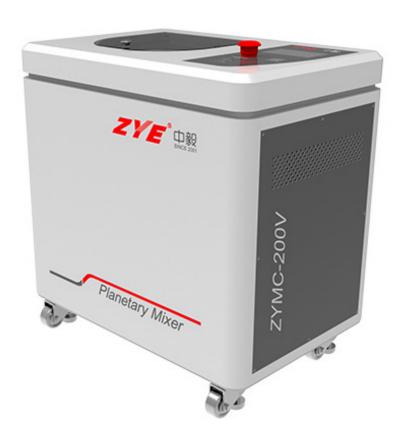

## Presentation of ZYE P.Mix-200

The ZYE P.Mix-200 is a planetary mixer conceived to perfectly mix, degas and remove all air bubbles of your fluids.

The vacuum system garanties a complete desaeration until full suppression of the sub micron and nanosized air bubbles.

This planetary mixer was designed running on roller in order to be optimally mobile.

With an optimum height, this one can be laid on the ground, considering it a real space saving on your working surfaces.

The ZYE P.Mix-200 technology is one of the few planetary mixers to possess a touch screen.